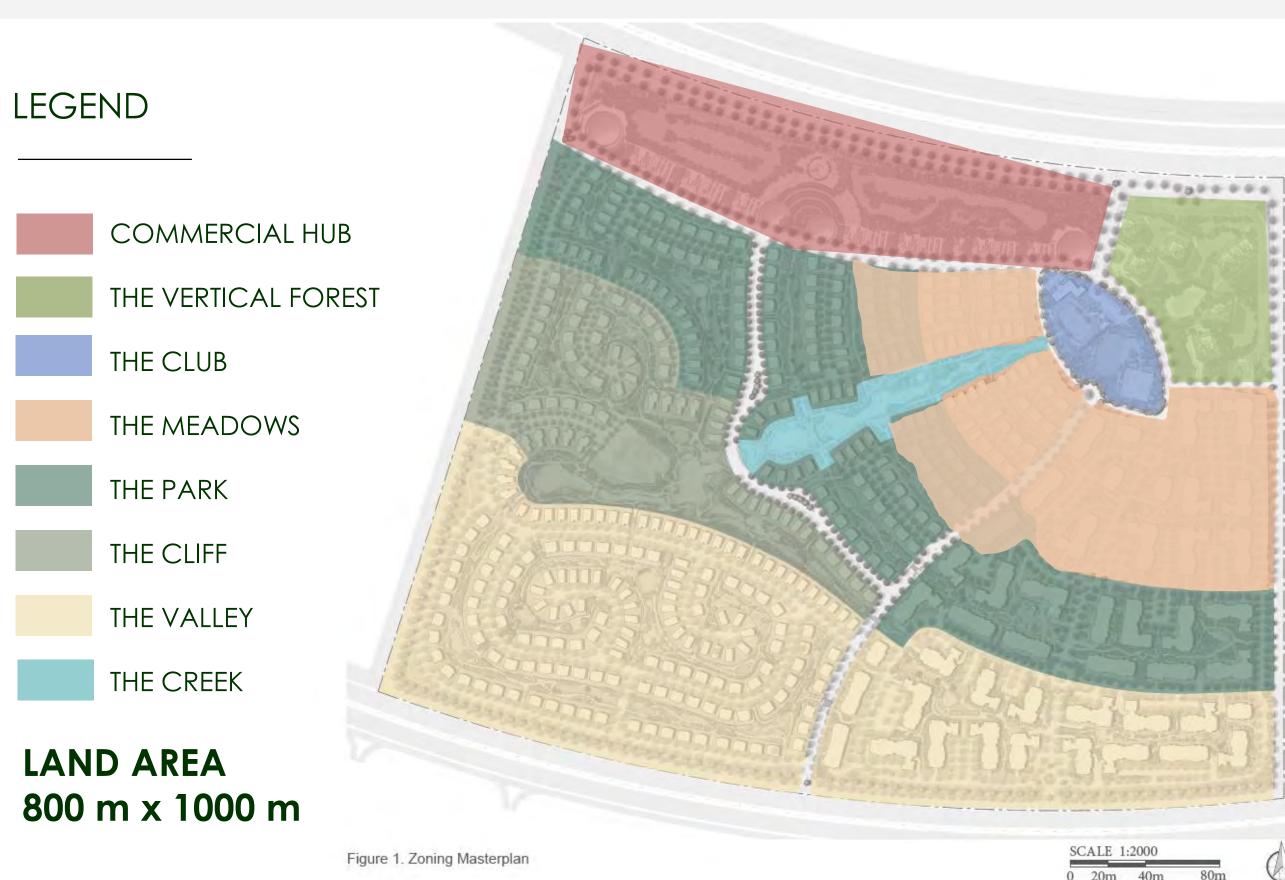

## ZONING MASTERPLAN

02 MASTERPLANS

## MASTERPLAN

## **KEY INDICATORS**

- 1 CLUB SWIMMING POOL
- 2 CLUB'S COURT
- 3 THE MEADOW WALKWAYS
- 5 THE MEADOW PLAYGROUND
- 7 THE PARK COMMUNITY POOL
- 9 THE PARK WALKWAYS
- 100 THE PARK PLAYGROUND
- 11 THE CLIFF PLAYGROUND
- 12 THE CLIFF WATERFALL
- 13 THE CLIFF AMPHITHEATER
- 15 THE CLIFF CLUBHOUSE
- 16 THE VALLEY AMPHITHEATER
- 17 THE VALLEY PLAYGROUND
- 19 THE VALLEY COMMUNITY POOL
- 20 THE VALLEY WATER FEATURE
- 21 THE VALLEY LAKE
- 22 THE VALLEY WATER FEATURE
- 23 THE CREEK