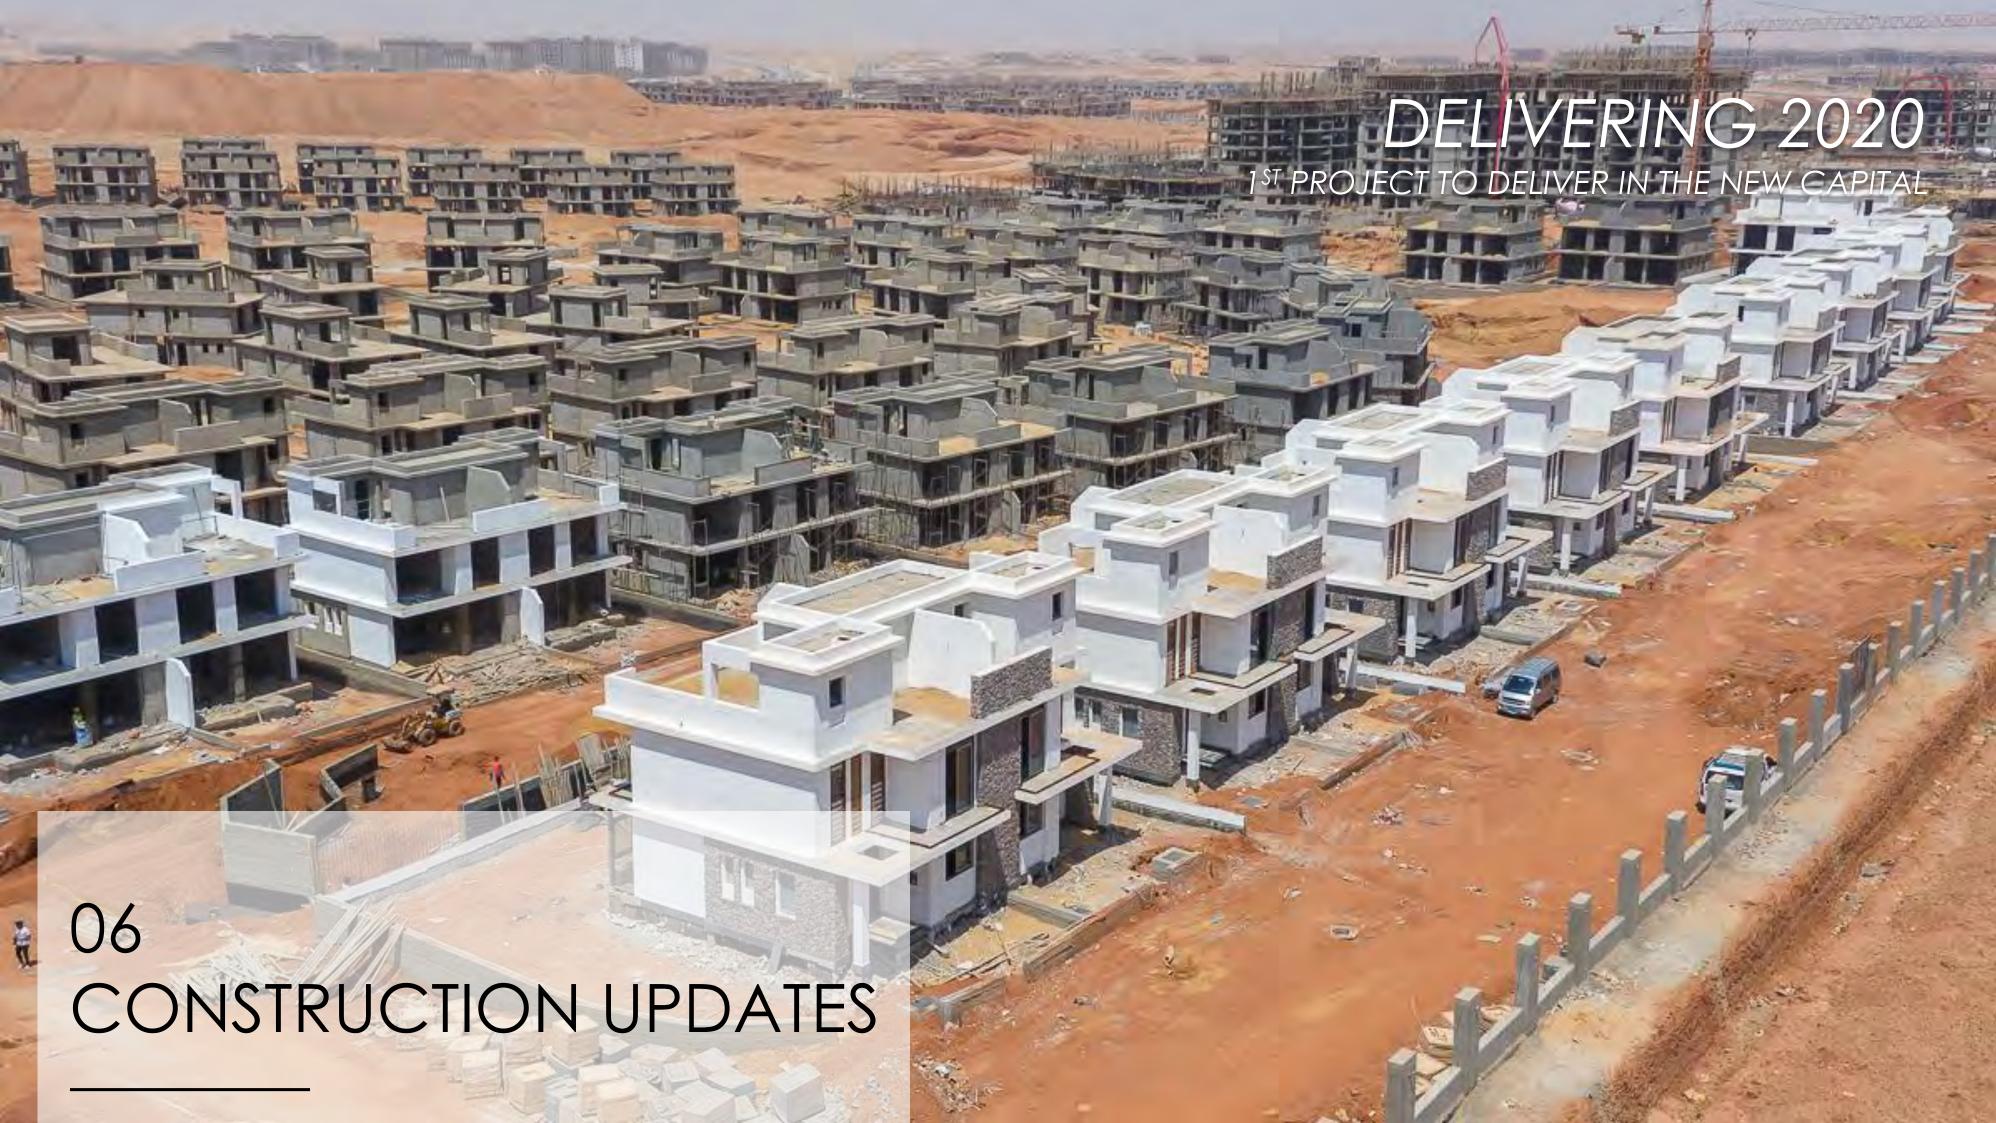

## LOCATIONS DISTANCE

Heliopolis & Nasr City 35 mintues

Maadi 45 minutes

Cairo international airport 25 minutes

Sokhna 50 minutes

90 street 10 minutes

Ring Road 25 minutes

Regional Ring road 5 minutes



## ZONING MASTERPLAN







02 MASTERPLANS

## MASTERPLAN



## **KEY INDICATORS**

- 1 CLUB SWIMMING POOL
- 2 CLUB'S COURT
- 3 THE MEADOW WALKWAYS
- 5 THE MEADOW PLAYGROUND
- 7 THE PARK COMMUNITY POOL
- 9 THE PARK WALKWAYS
- 100 THE PARK PLAYGROUND
- 11 THE CLIFF PLAYGROUND
- 12 THE CLIFF WATERFALL
- 13 THE CLIFF AMPHITHEATER
- 15 THE CLIFF CLUBHOUSE
- 16 THE VALLEY AMPHITHEATER
- 17 THE VALLEY PLAYGROUND
- 19 THE VALLEY COMMUNITY POOL
- 20 THE VALLEY WATER FEATURE
- 21 THE VALLEY LAKE
- 22 THE VALLEY WATER FEATURE
- 23 THE CREEK