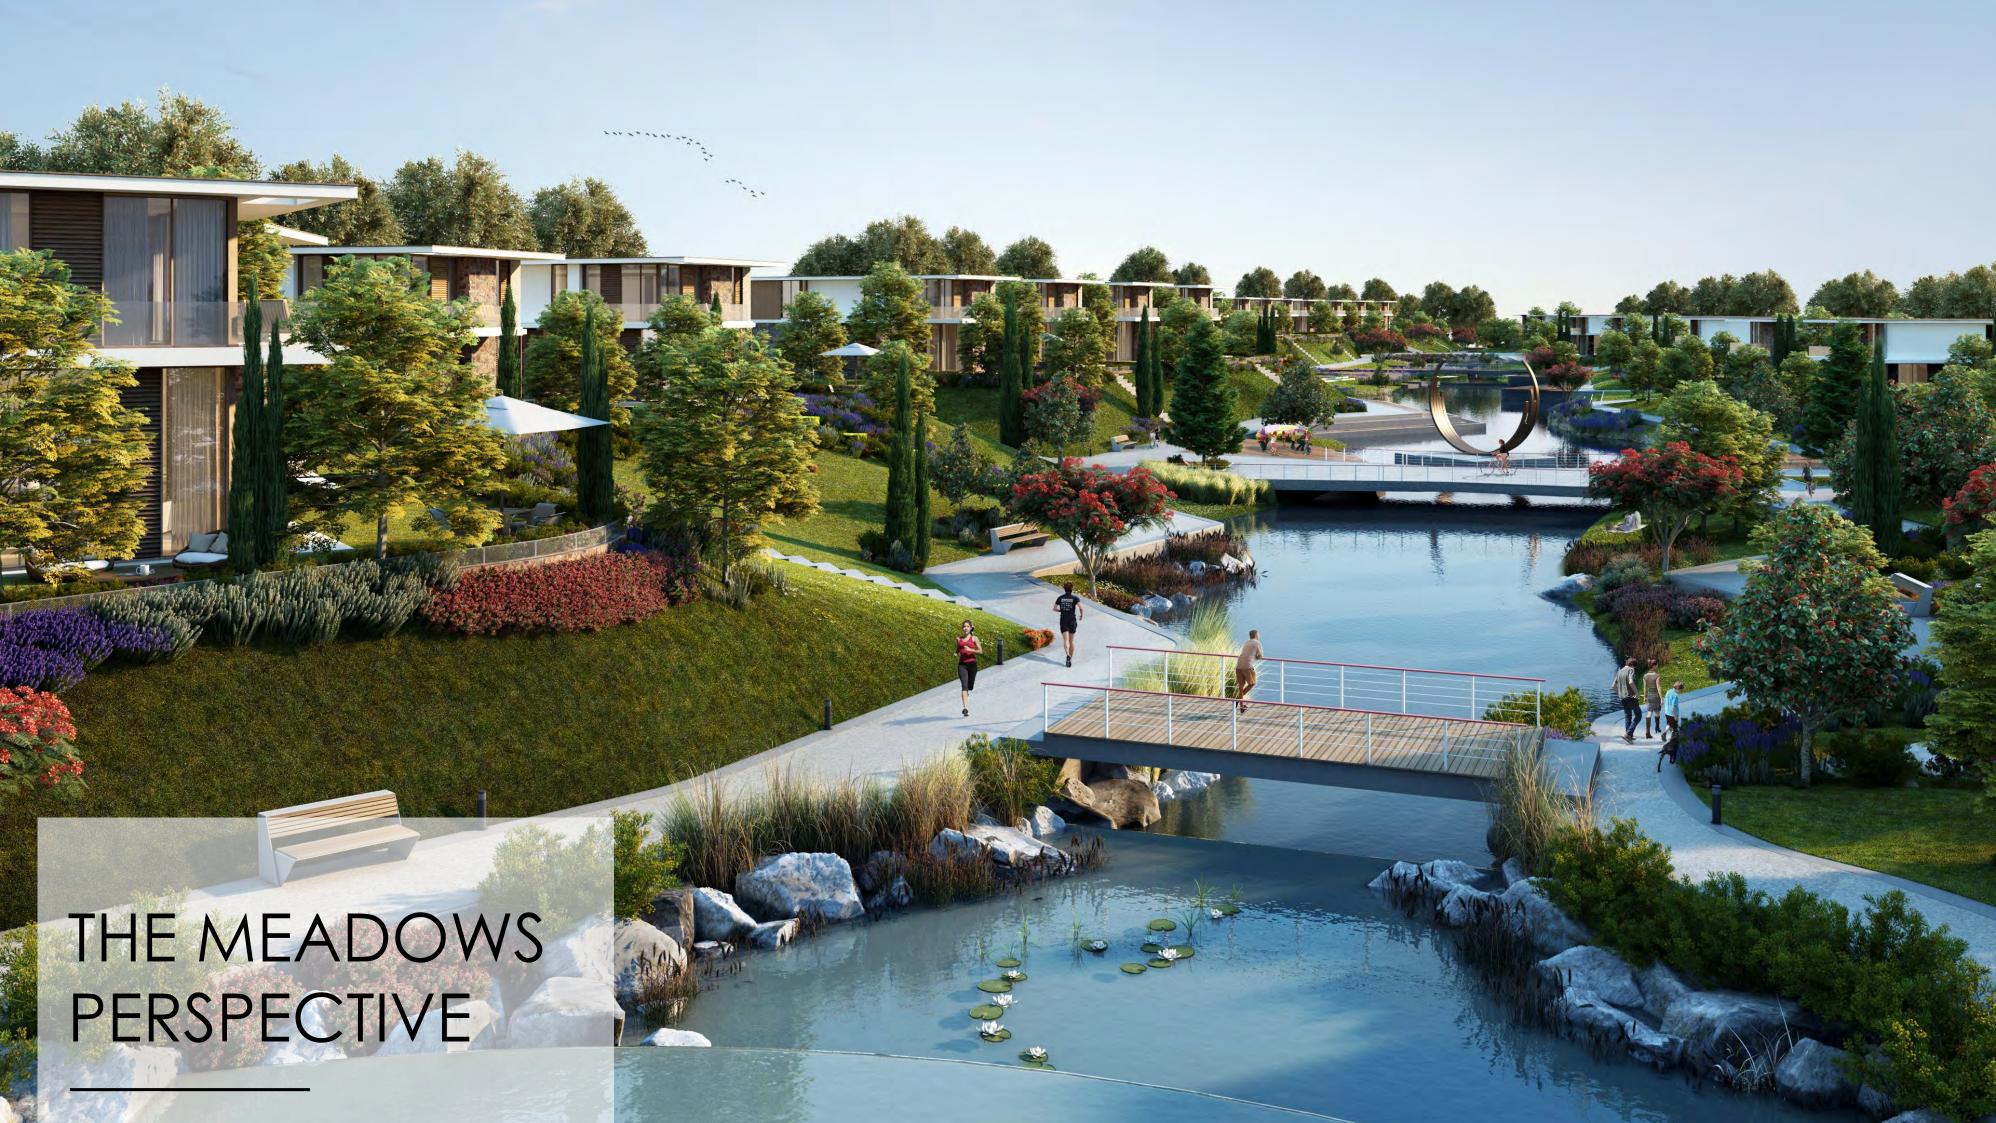

## LOCATIONS DISTANCE

Heliopolis & Nasr City 35 mintues

Maadi 45 minutes

Cairo international airport 25 minutes

Sokhna 50 minutes

90 street 10 minutes

Ring Road 25 minutes

Regional Ring road 5 minutes



## ZONING MASTERPLAN







02 MASTERPLANS

## MASTERPLAN



## **KEY INDICATORS**

- 1 CLUB SWIMMING POOL
- 2 CLUB'S COURT
- 3 THE MEADOW WALKWAYS
- 5 THE MEADOW PLAYGROUND
- 7 THE PARK COMMUNITY POOL
- 9 THE PARK WALKWAYS
- 100 THE PARK PLAYGROUND
- 11 THE CLIFF PLAYGROUND
- 12 THE CLIFF WATERFALL
- 13 THE CLIFF AMPHITHEATER
- 15 THE CLIFF CLUBHOUSE
- 16 THE VALLEY AMPHITHEATER
- 17 THE VALLEY PLAYGROUND
- 19 THE VALLEY COMMUNITY POOL
- 20 THE VALLEY WATER FEATURE
- 21 THE VALLEY LAKE
- 22 THE VALLEY WATER FEATURE
- 23 THE CREEK