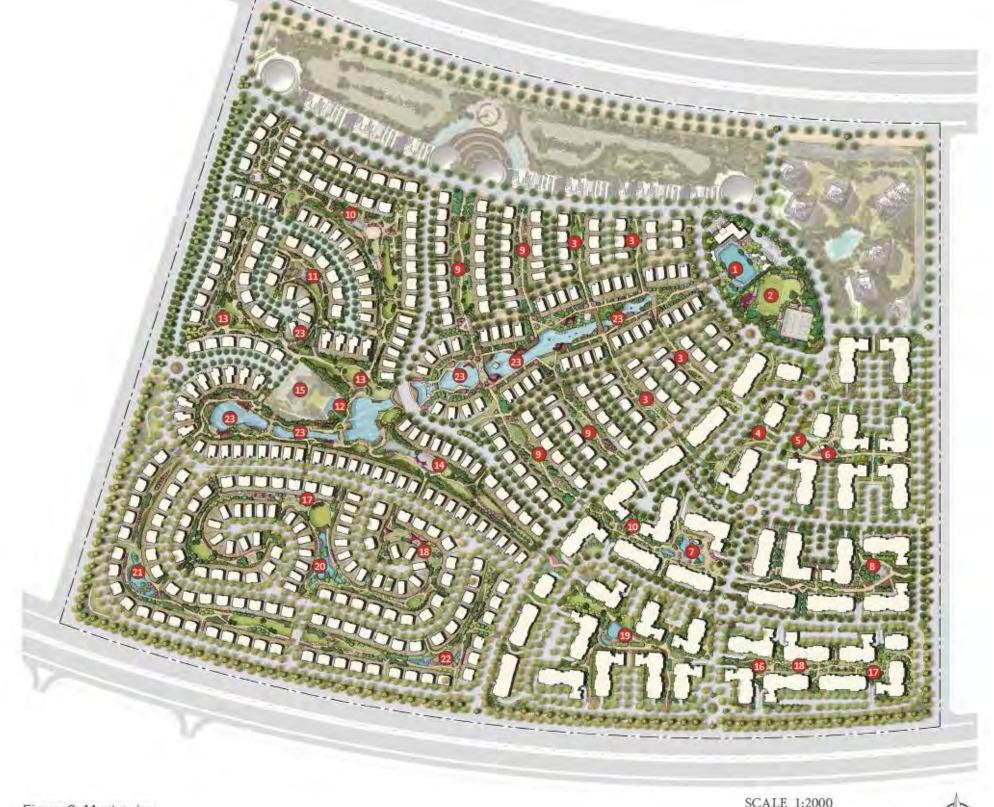

## ZONING MASTERPLAN

02 MASTERPLANS

## MASTERPLAN

## **KEY INDICATORS**

- 1 CLUB SWIMMING POOL
- 2 CLUB'S COURT
- 3 THE MEADOW WALKWAYS
- 5 THE MEADOW PLAYGROUND
- 7 THE PARK COMMUNITY POOL
- 9 THE PARK WALKWAYS
- 100 THE PARK PLAYGROUND
- 11 THE CLIFF PLAYGROUND
- 12 THE CLIFF WATERFALL
- 13 THE CLIFF AMPHITHEATER
- 15 THE CLIFF CLUBHOUSE
- 16 THE VALLEY AMPHITHEATER
- 17 THE VALLEY PLAYGROUND
- 19 THE VALLEY COMMUNITY POOL
- 20 THE VALLEY WATER FEATURE
- 21 THE VALLEY LAKE
- 22 THE VALLEY WATER FEATURE
- 23 THE CREEK